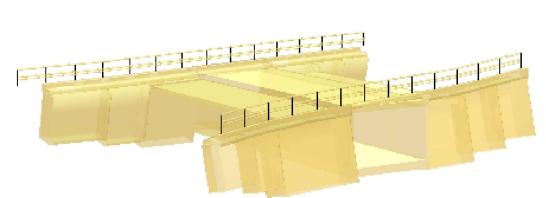

# MERKNADER:

<u>Vegklasse :</u> Driftsveg

Underliggende veg: Vegklasse H3, ÅDT 50400, fartsgrense 80 km/t Årstall for ferdigstillelse: (Påføres SB-tegninger)

#### DIMENS JONERINGS GRUNNLAG:

Håndbok N400 Bruprosjektering (2015)

#### KONTROLL OG UTFØRELSE:

Kontrollklasse Utvidet kontroll iht. NS-EN 1990.

Klasse 3 iht. NS-EN 13760 Utførelsesklasse Nøyaktighetsklasse

B iht. R762, prosess 84. Klasse A gjelder for kantdragere og andre karakteristiske linjer.

### KONSTRUKSJONSTYPE:

Spennarmte prefabrikkerte betongbjelker med samvirkende betongdekke.

# BETONG/ARMERING:

B45 SV-standard Betongkvalitet:

Herdeklasse: Klasse 4 iht. NS-EN 13760

Bestandighetsklasse:

Slakkarmering: B500NC, NS3576-3

#### FUNDAMENTERING:

Fundamenter på komprimert sprengstein.

Brua utføres uten fuger.

# LAGER

FUGER:

Gliderlager i akse 1 og 4.

# REKKVERK:

Kjørebane: Styrkeklasse H2 iht. Hb V161, type rørrekkverk. Godkjente overganger mellom standard vegrekkverk og brurekkverk ved bruender.

Belegningsklasse A3-4 i henhold til håndbok R762 og N400. Dimensjonerende belegningsvekt: 3,5 kN/m² (kjørebane) Total belegningstykkelse: 60 mm