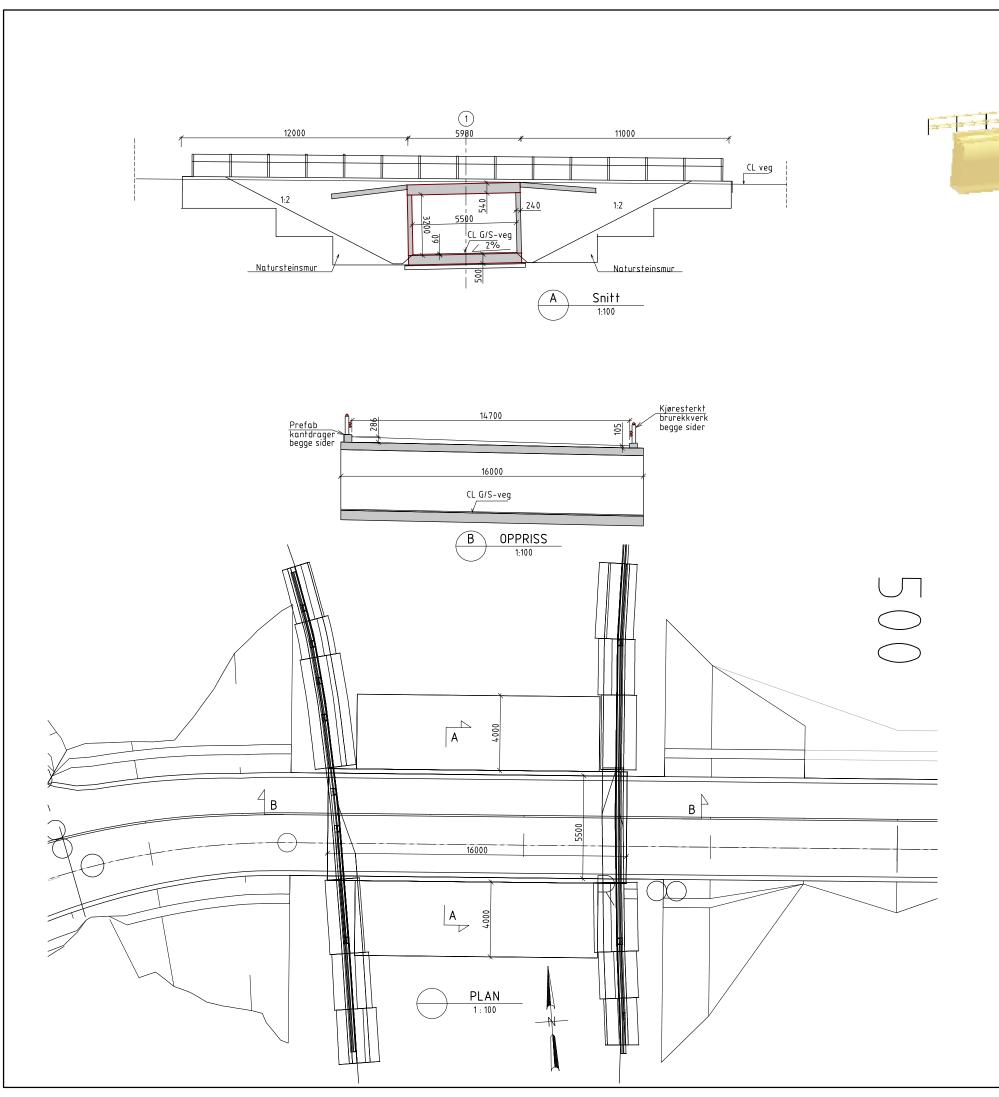

### MERKNADER:

Vegklasse Hø2, ÅDT 5600, fartsgrense 60 km/t Årstall for ferdigstillelse: (Påføres SB-tegninger)

DIMENS JONERING SGRUNNLAG:

Håndbok N400 Bruprosjektering (2015)

KONTROLL OG UTFØRELSE:

Utvidet kontroll iht. NS-EN 1990. Klasse 3 iht. NS-EN 13760 Kontrollklasse Utførelsesklasse

B iht. R762, prosess 84. Klasse A gjelder for Nøyaktighetsklasse kantdragere og andre karakteristiske linjer.

KONSTRUKSJONSTYPE:

Prefabrikert elementkulvert i slakkarmert betong.

BETONG/ARMERING:

Betongkvalitet: Herdeklasse: B45 SV-standard Klasse 4 iht. NS-EN 13760

Bestandighetsklasse: Slakkarmering: B500NC, NS3576-3

FUNDAMENTERING: Fundamenter på komprimert sprengstein.

FUGER: Brua utføres uten fuger.

REKKVERK:

Kjørebane: Styrkeklasse H2 iht. Hb V161, type rørrekkverk.

Godkjente overganger mellom standard vegrekkverk og brurekkverk ved bruender.

BELEGNING:

Belegningsklasse A3-4 i henhold til håndbok R762 og N400.

| evisjon                                                 | Revisjonen | gjelder        |             |                | Utarb                              | Kontr              | Godkjent       | Rev. dato |  |  |
|---------------------------------------------------------|------------|----------------|-------------|----------------|------------------------------------|--------------------|----------------|-----------|--|--|
|                                                         |            |                |             |                |                                    |                    |                |           |  |  |
|                                                         |            |                |             |                |                                    |                    |                |           |  |  |
| ·                                                       |            |                |             |                |                                    |                    |                |           |  |  |
| Trainer vegivener                                       |            |                |             |                | Tegningsdat                        | о .                | 01.12.2020     |           |  |  |
|                                                         |            |                |             |                | Bestiller                          |                    | Torstein Ryeng |           |  |  |
|                                                         |            |                |             |                | Produsert f                        | or                 | Utbygging midt |           |  |  |
| Østre Rosten kulvert<br>Oversiktstegning<br>Forprosjekt |            |                |             |                | Produsert av                       |                    |                |           |  |  |
|                                                         |            |                |             |                | Utbygging komplekse konstruksjoner |                    |                |           |  |  |
|                                                         |            |                |             |                | Prosjektnummer                     |                    |                |           |  |  |
|                                                         |            |                |             |                | PROF-nummer                        |                    |                |           |  |  |
|                                                         |            |                |             |                | Arkivreferanse                     |                    |                |           |  |  |
|                                                         |            |                |             |                | Byggverksnummer                    |                    |                |           |  |  |
|                                                         |            |                |             |                | Målestokk A                        | Målestokk A1 SOM V |                | rist      |  |  |
| arbeidet                                                | av         | Kontrollert av | Godkjent av | Konsulentarkív | Tegningsnun                        | nmer /             | K0             | 2         |  |  |
| ndtor                                                   |            | iraurd         | mateid      |                | revisionsbol                       | stav               | l V            | <b>'</b>  |  |  |