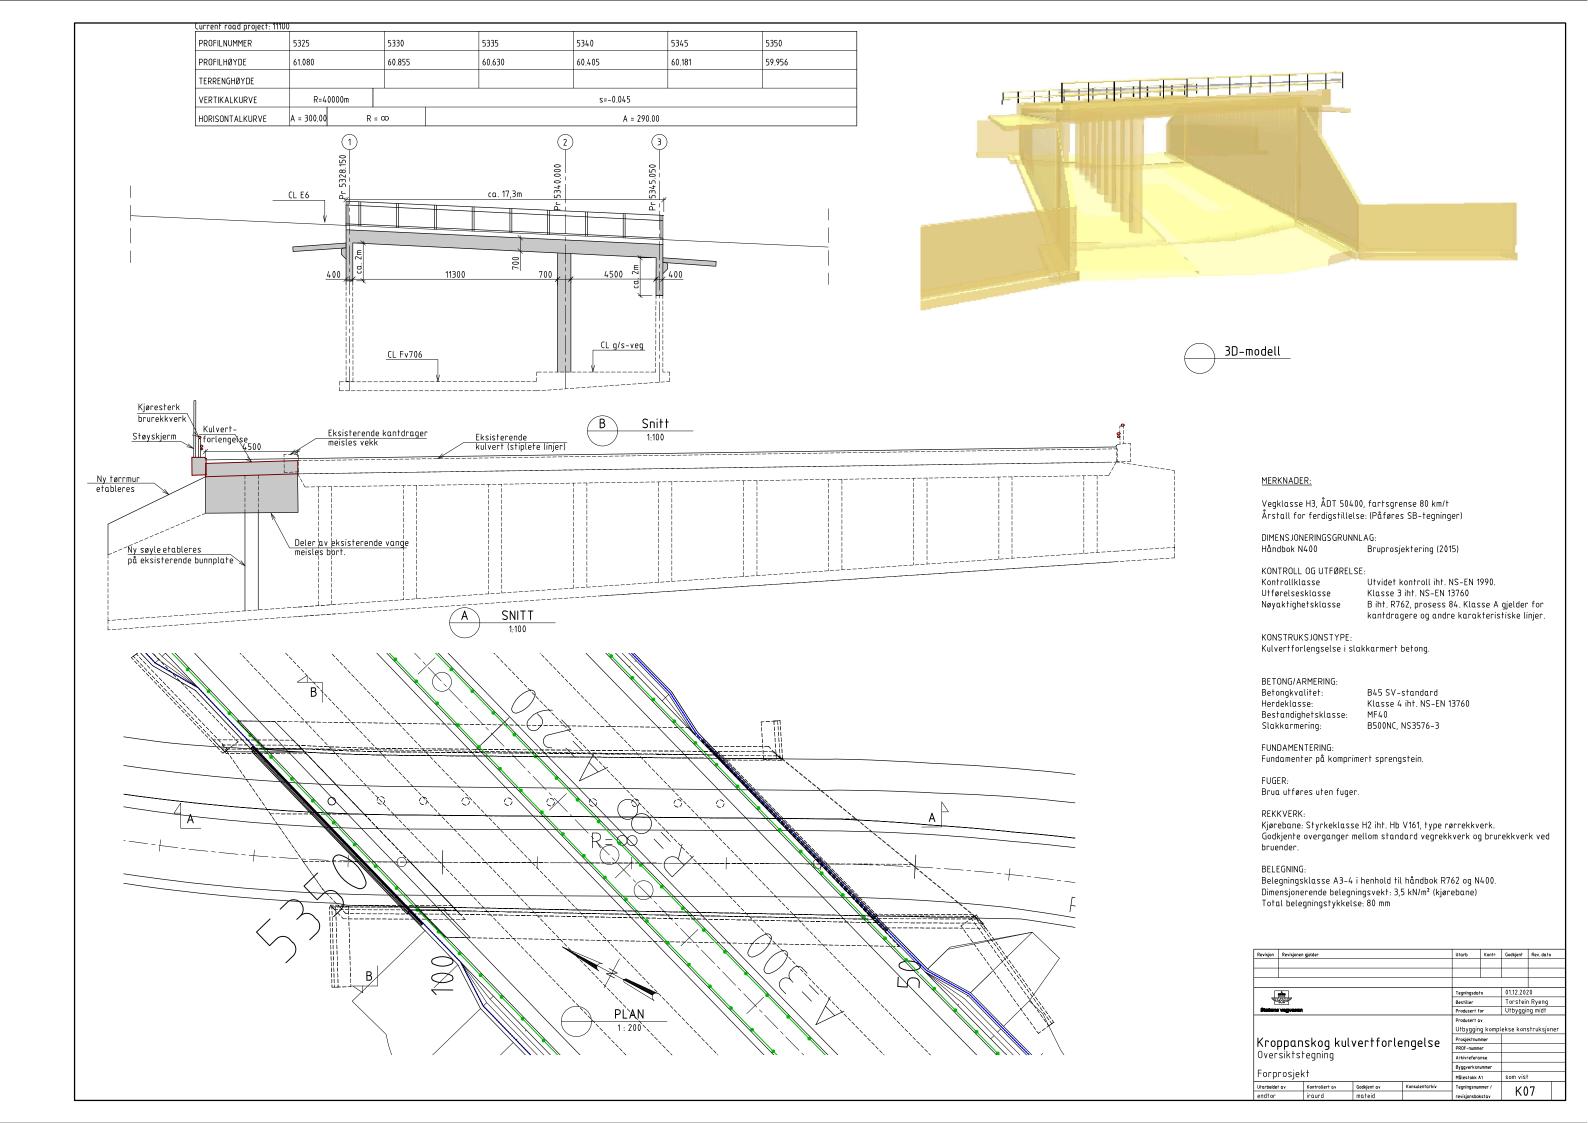

# MERKNADER:

<u>Vegklasse :</u> Driftsveg

Underliggende veg: Vegklasse H3, ÅDT 50400, fartsgrense 80 km/t Årstall for ferdigstillelse: (Påføres SB-tegninger)

#### DIMENS JONERINGS GRUNNLAG:

Håndbok N400 Bruprosjektering (2015)

#### KONTROLL OG UTFØRELSE:

Kontrollklasse Utvidet kontroll iht. NS-EN 1990.

Klasse 3 iht. NS-EN 13760 Utførelsesklasse Nøyaktighetsklasse

B iht. R762, prosess 84. Klasse A gjelder for kantdragere og andre karakteristiske linjer.

### KONSTRUKSJONSTYPE:

Spennarmte prefabrikkerte betongbjelker med samvirkende betongdekke.

# BETONG/ARMERING:

B45 SV-standard Betongkvalitet:

Herdeklasse: Klasse 4 iht. NS-EN 13760

Bestandighetsklasse:

Slakkarmering: B500NC, NS3576-3

#### FUNDAMENTERING:

Fundamenter på komprimert sprengstein.

Brua utføres uten fuger.

# LAGER

FUGER:

Gliderlager i akse 1 og 4.

# REKKVERK:

Kjørebane: Styrkeklasse H2 iht. Hb V161, type rørrekkverk. Godkjente overganger mellom standard vegrekkverk og brurekkverk ved bruender.

Belegningsklasse A3-4 i henhold til håndbok R762 og N400. Dimensjonerende belegningsvekt: 3,5 kN/m² (kjørebane) Total belegningstykkelse: 60 mm