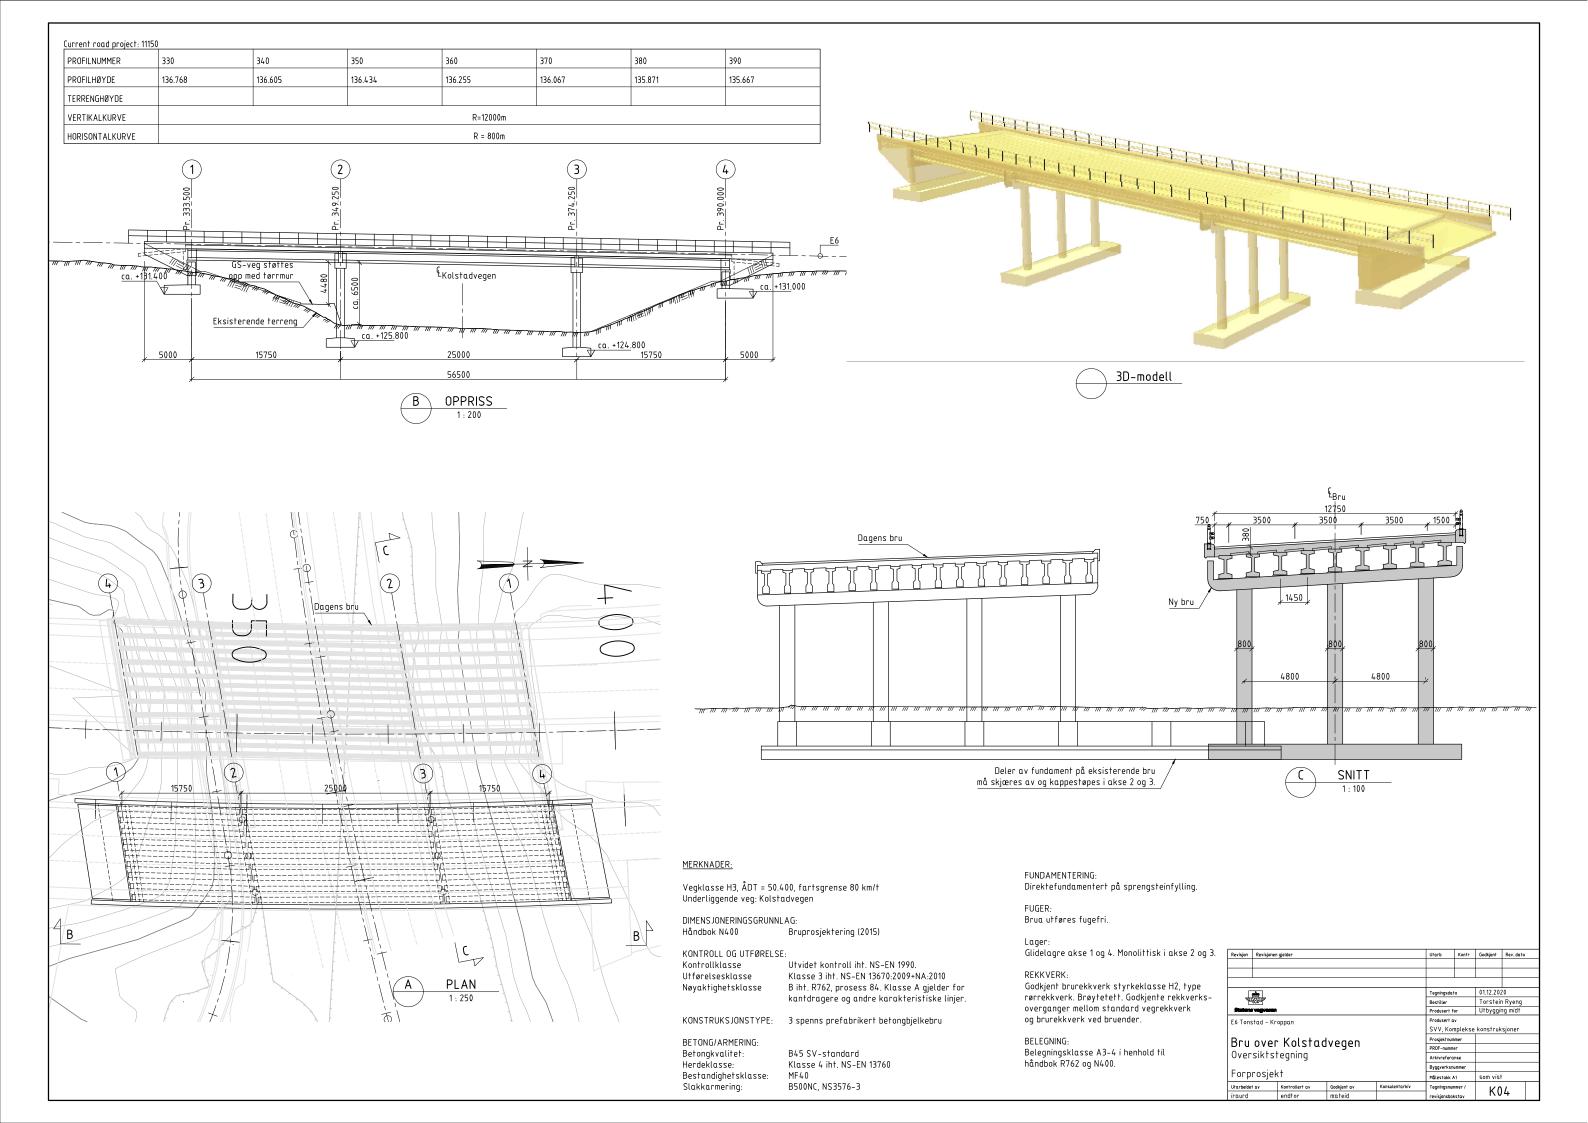

# MERKNADER:

<u>Vegklasse :</u> Driftsveg

Underliggende veg: Vegklasse H3, ÅDT 50400, fartsgrense 80 km/t Årstall for ferdigstillelse: (Påføres SB-tegninger)

#### DIMENS JONERINGS GRUNNLAG:

Håndbok N400 Bruprosjektering (2015)

#### KONTROLL OG UTFØRELSE:

Kontrollklasse Utvidet kontroll iht. NS-EN 1990.

Klasse 3 iht. NS-EN 13760 Utførelsesklasse Nøyaktighetsklasse

B iht. R762, prosess 84. Klasse A gjelder for kantdragere og andre karakteristiske linjer.

### KONSTRUKSJONSTYPE:

Spennarmte prefabrikkerte betongbjelker med samvirkende betongdekke.

# BETONG/ARMERING:

B45 SV-standard Betongkvalitet:

Herdeklasse: Klasse 4 iht. NS-EN 13760

Bestandighetsklasse:

Slakkarmering: B500NC, NS3576-3

#### FUNDAMENTERING:

Fundamenter på komprimert sprengstein.

Brua utføres uten fuger.

# LAGER

FUGER:

Gliderlager i akse 1 og 4.

# REKKVERK:

Kjørebane: Styrkeklasse H2 iht. Hb V161, type rørrekkverk. Godkjente overganger mellom standard vegrekkverk og brurekkverk ved bruender.

Belegningsklasse A3-4 i henhold til håndbok R762 og N400. Dimensjonerende belegningsvekt: 3,5 kN/m² (kjørebane) Total belegningstykkelse: 60 mm