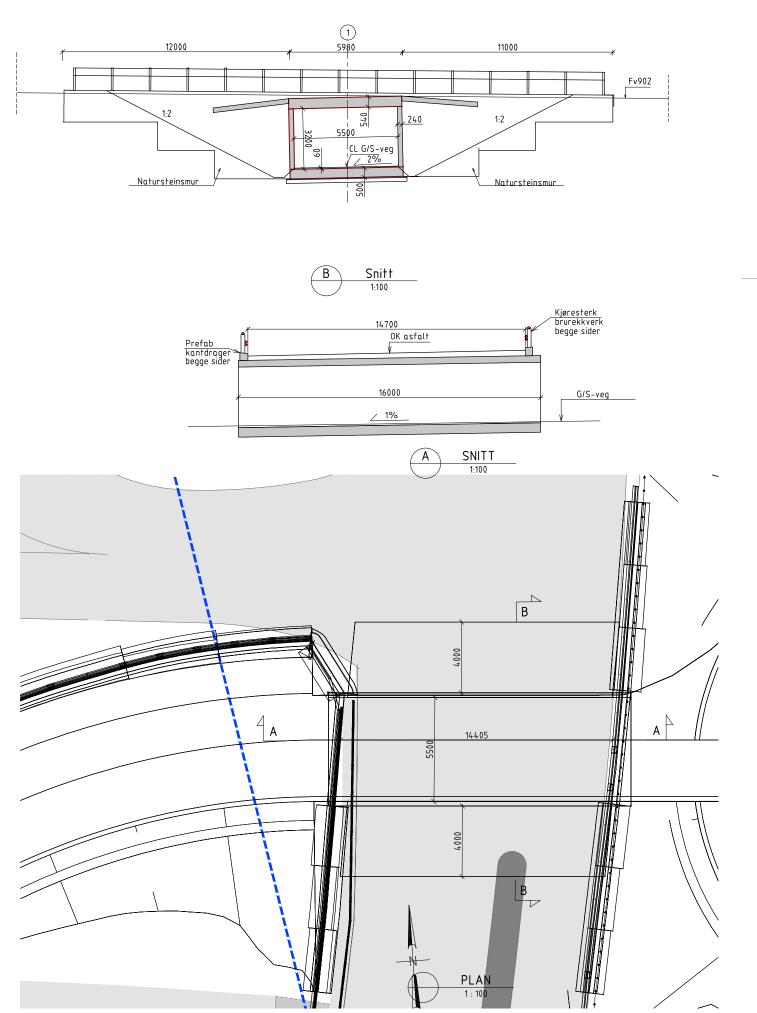

# MERKNADER:

Vegklasse Hø2, ÅDT 5600, fartsgrense 60 km/t Årstall for ferdigstillelse: (Påføres SB-tegninger)

DIMENSJONERINGSGRUNNLAG:

Håndbok N400 Bruprosjektering (2015)

KONTROLL OG UTFØRELSE:

Utvidet kontroll iht. NS-EN 1990. Kontrollklasse Klasse 3 iht. NS-EN 13760

Utførelsesklasse Nøyaktighetsklasse

B iht. R762, prosess 84. Klasse A gjelder for kantdragere og andre karakteristiske linjer.

KONSTRUKSJONSTYPE:

Prefabrikert elementkulvert i slakkarmert betong.

BETONG/ARMERING:

Betongkvalitet: B45 SV-standard Klasse 4 iht. NS-EN 13760 Herdeklasse:

Bestandighetsklasse: MF40

B500NC, NS3576-3 Slakkarmering:

FUNDAMENTERING:

Fundamenter på komprimert sprengstein.

FUGER:

Brua utføres uten fuger.

REKKVERK:

Kjørebane: Styrkeklasse H2 iht. Hb V161, type rørrekkverk. Godkjente overganger mellom standard vegrekkverk og brurekkverk ved bruender.

Belegningsklasse A3-4 i henhold til håndbok R762 og N400.