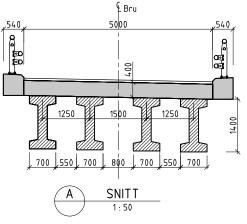

# MERKNADER:

<u>Vegklasse :</u> Driftsveg

Underliggende veg: Vegklasse H3, ÅDT 50400, fartsgrense 80 km/t Årstall for ferdigstillelse: (Påføres SB-tegninger)

#### DIMENS JONERINGS GRUNNLAG:

Håndbok N400 Bruprosjektering (2015)

#### KONTROLL OG UTFØRELSE:

Kontrollklasse Utvidet kontroll iht. NS-EN 1990.

Klasse 3 iht. NS-EN 13760 Utførelsesklasse Nøyaktighetsklasse

B iht. R762, prosess 84. Klasse A gjelder for kantdragere og andre karakteristiske linjer.

### KONSTRUKSJONSTYPE:

Spennarmte prefabrikkerte betongbjelker med samvirkende betongdekke.

# BETONG/ARMERING:

B45 SV-standard Betongkvalitet:

Herdeklasse: Klasse 4 iht. NS-EN 13760

Bestandighetsklasse:

Slakkarmering: B500NC, NS3576-3

#### FUNDAMENTERING:

Fundamenter på komprimert sprengstein.

Brua utføres uten fuger.

# LAGER

FUGER:

Gliderlager i akse 1 og 4.

# REKKVERK:

Kjørebane: Styrkeklasse H2 iht. Hb V161, type rørrekkverk. Godkjente overganger mellom standard vegrekkverk og brurekkverk ved bruender.

Belegningsklasse A3-4 i henhold til håndbok R762 og N400. Dimensjonerende belegningsvekt: 3,5 kN/m² (kjørebane) Total belegningstykkelse: 60 mm