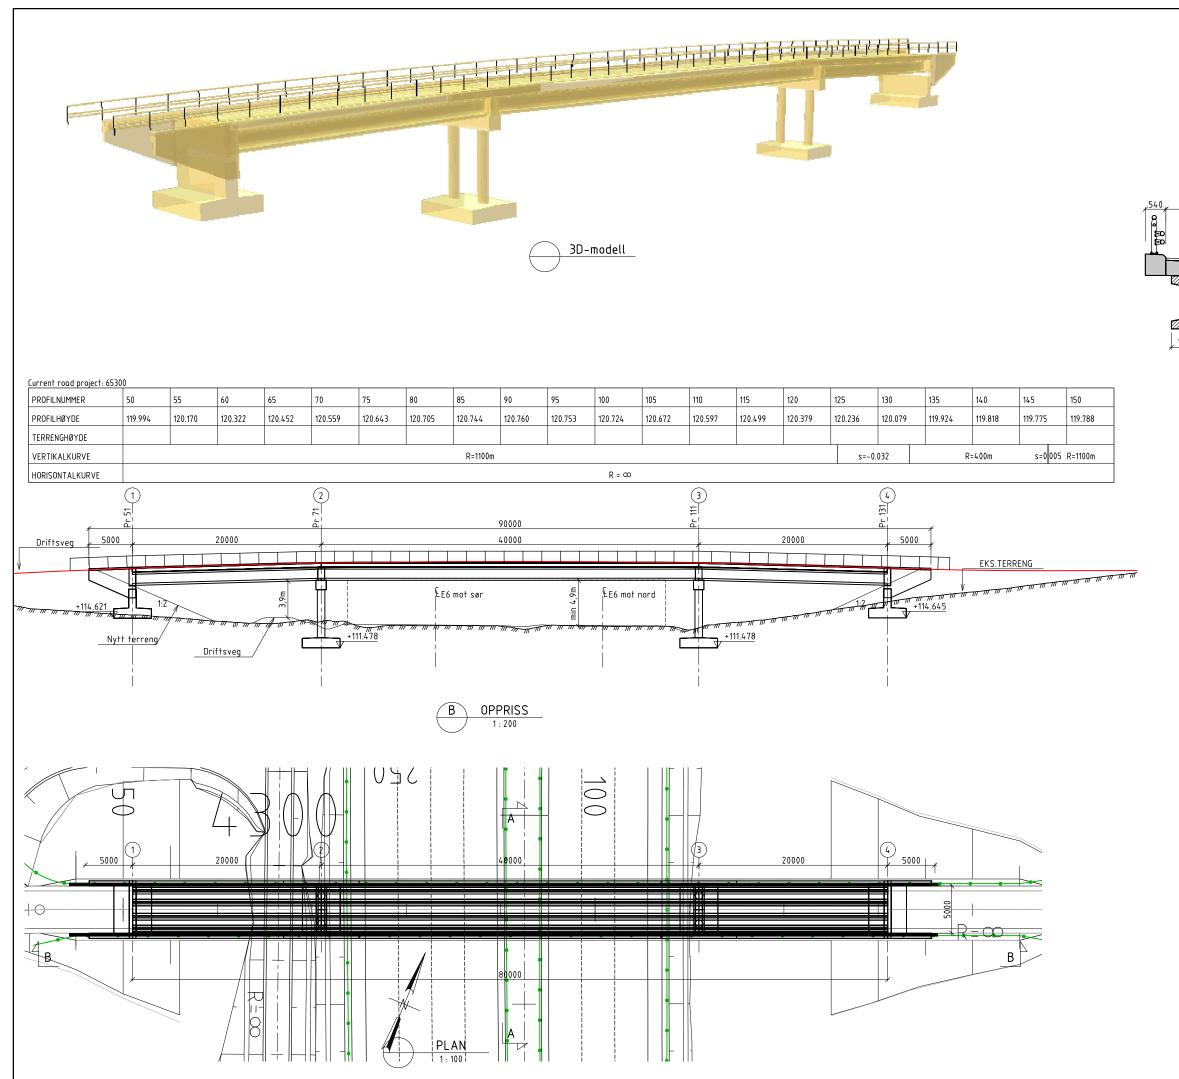

# MERKNADER:

Vegklasse Hø2, ÅDT 5600, fartsgrense 60 km/t Årstall for ferdigstillelse: (Påføres SB-tegninger)

DIMENSJONERINGSGRUNNLAG:

Håndbok N400 Bruprosjektering (2015)

KONTROLL OG UTFØRELSE:

Utvidet kontroll iht. NS-EN 1990. Kontrollklasse Klasse 3 iht. NS-EN 13760

Utførelsesklasse Nøyaktighetsklasse

B iht. R762, prosess 84. Klasse A gjelder for kantdragere og andre karakteristiske linjer.

KONSTRUKSJONSTYPE:

Prefabrikert elementkulvert i slakkarmert betong.

BETONG/ARMERING:

Betongkvalitet: B45 SV-standard Klasse 4 iht. NS-EN 13760 Herdeklasse:

Bestandighetsklasse: MF40

B500NC, NS3576-3 Slakkarmering:

FUNDAMENTERING:

Fundamenter på komprimert sprengstein.

FUGER:

Brua utføres uten fuger.

REKKVERK:

Kjørebane: Styrkeklasse H2 iht. Hb V161, type rørrekkverk. Godkjente overganger mellom standard vegrekkverk og brurekkverk ved bruender.

Belegningsklasse A3-4 i henhold til håndbok R762 og N400.