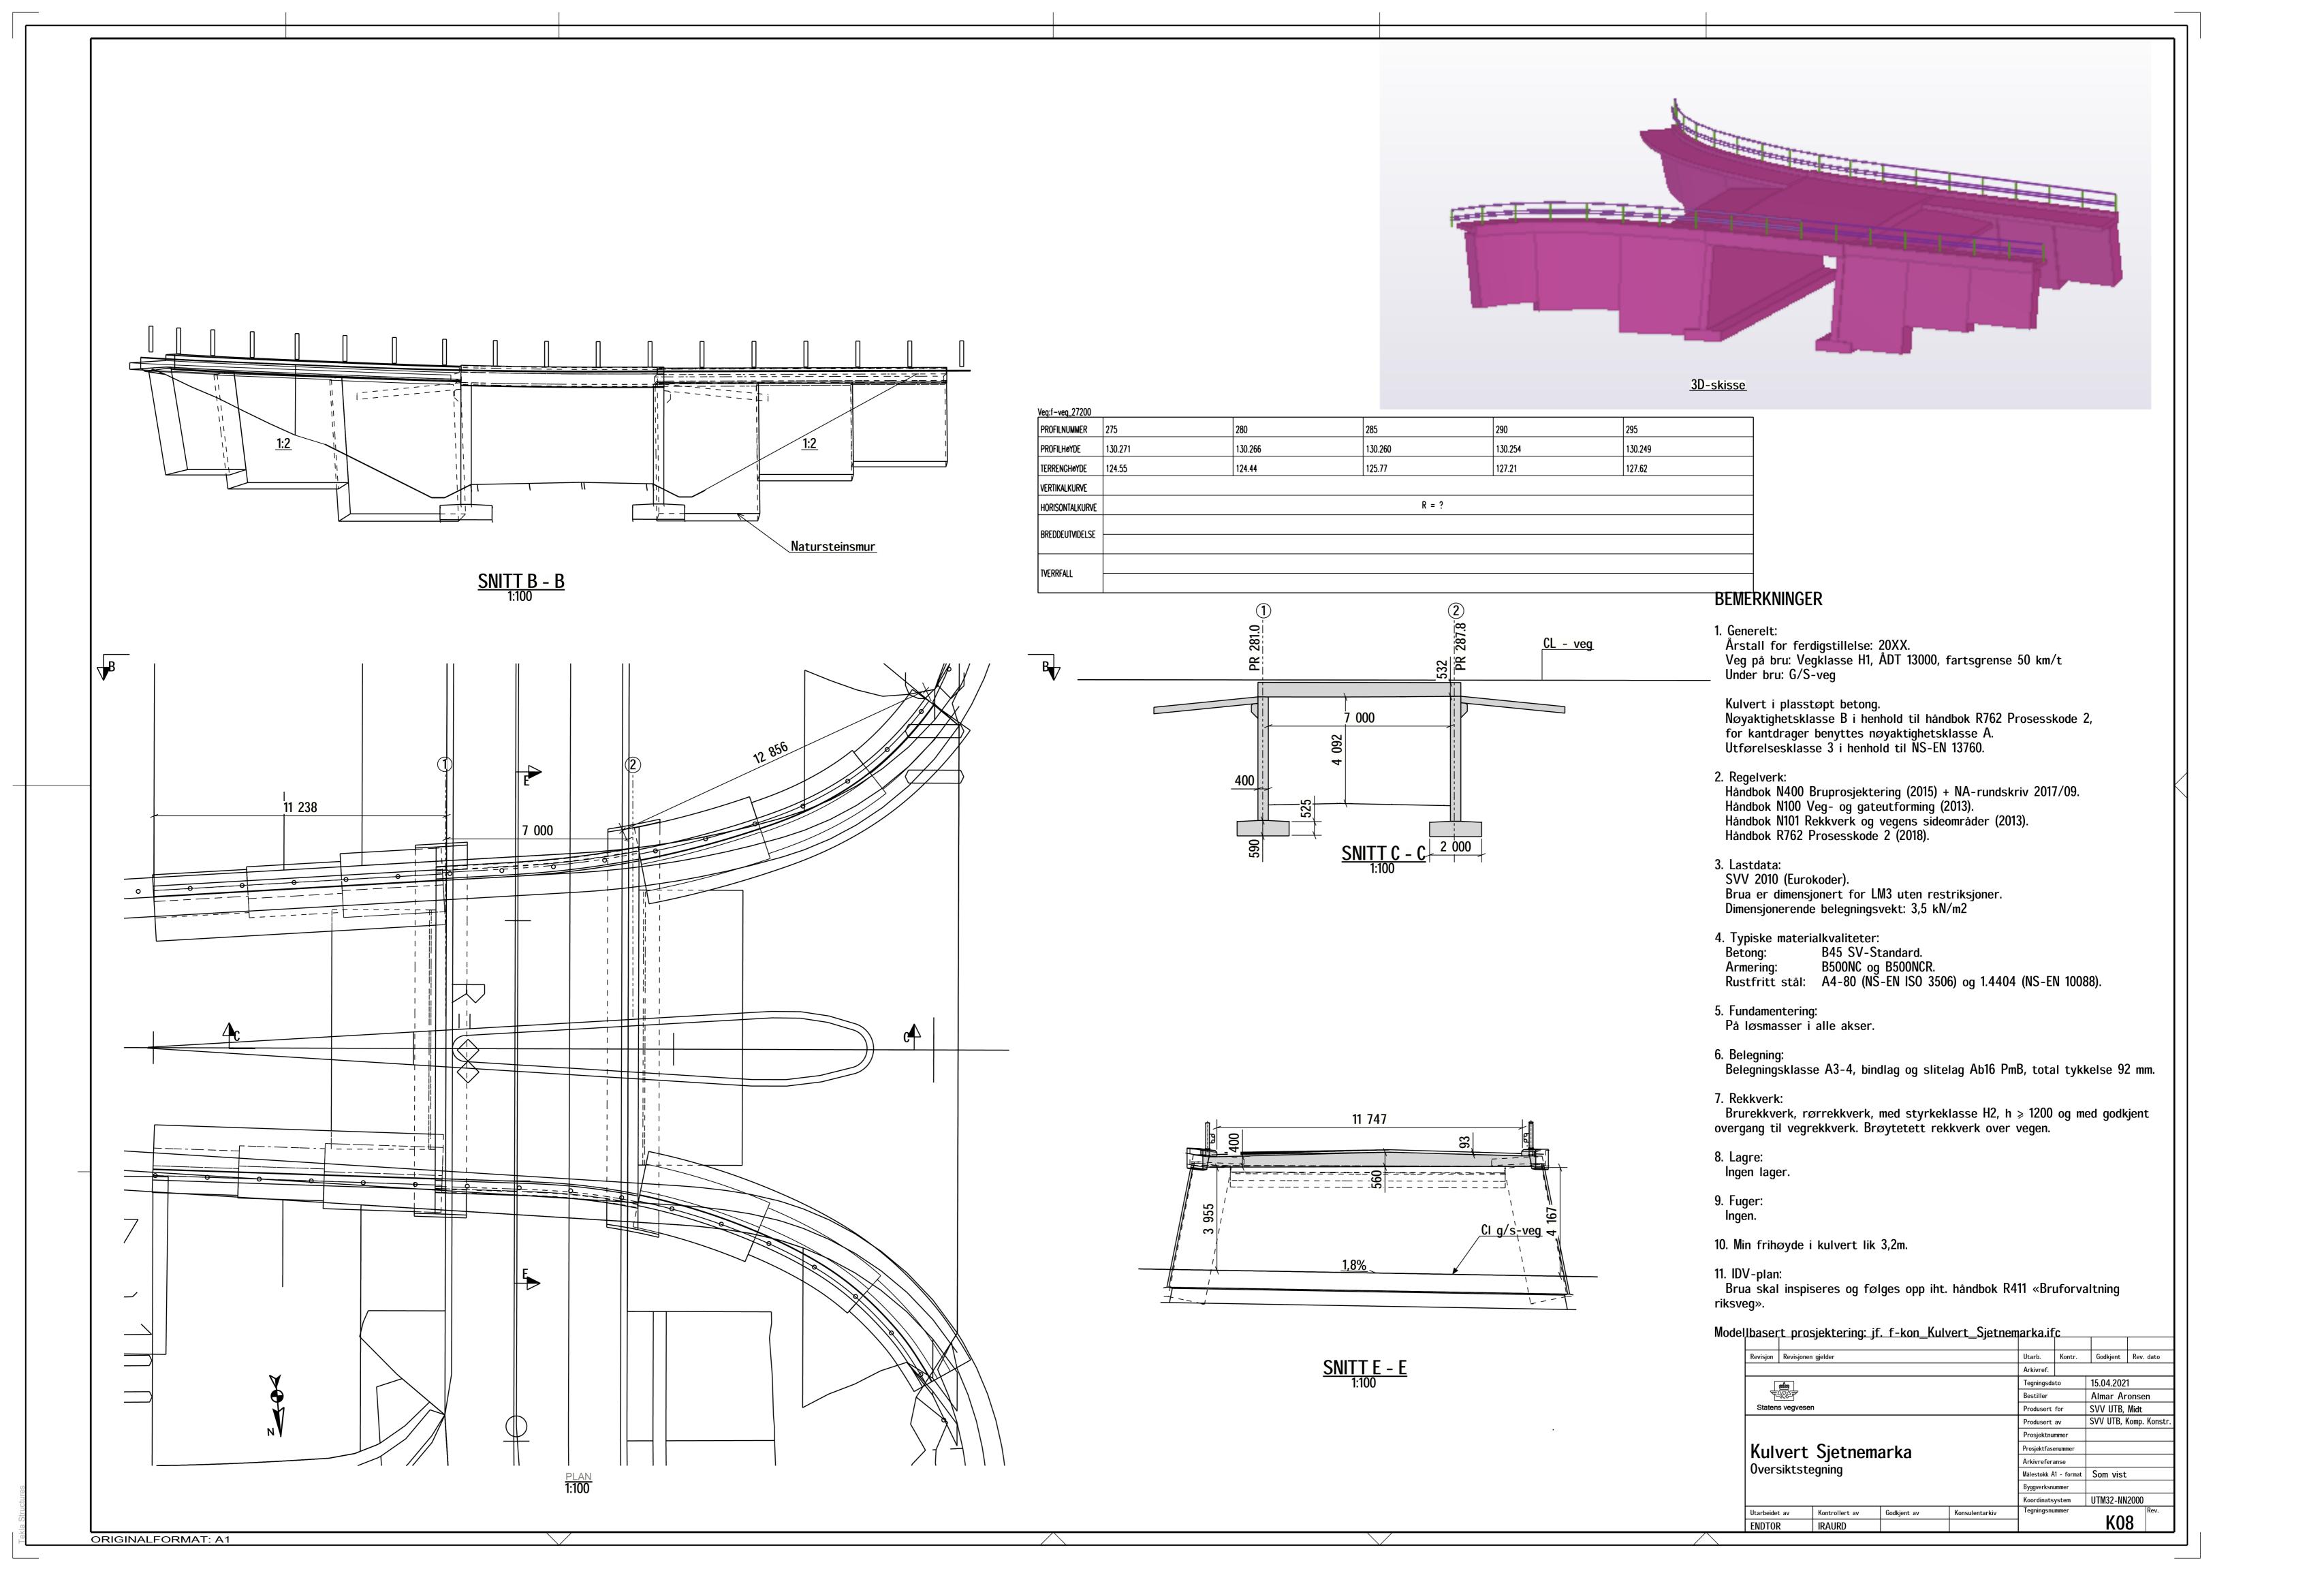

# MERKNADER:

<u>Vegklasse :</u> Driftsveg

Underliggende veg: Vegklasse H3, ÅDT 50400, fartsgrense 80 km/t Årstall for ferdigstillelse: (Påføres SB-tegninger)

#### DIMENS JONERINGS GRUNNLAG:

Håndbok N400 Bruprosjektering (2015)

#### KONTROLL OG UTFØRELSE:

Kontrollklasse Utvidet kontroll iht. NS-EN 1990.

Klasse 3 iht. NS-EN 13760 Utførelsesklasse Nøyaktighetsklasse

B iht. R762, prosess 84. Klasse A gjelder for kantdragere og andre karakteristiske linjer.

### KONSTRUKSJONSTYPE:

Spennarmte prefabrikkerte betongbjelker med samvirkende betongdekke.

# BETONG/ARMERING:

B45 SV-standard Betongkvalitet:

Herdeklasse: Klasse 4 iht. NS-EN 13760

Bestandighetsklasse:

Slakkarmering: B500NC, NS3576-3

#### FUNDAMENTERING:

Fundamenter på komprimert sprengstein.

Brua utføres uten fuger.

# LAGER

FUGER:

Gliderlager i akse 1 og 4.

# REKKVERK:

Kjørebane: Styrkeklasse H2 iht. Hb V161, type rørrekkverk. Godkjente overganger mellom standard vegrekkverk og brurekkverk ved bruender.

Belegningsklasse A3-4 i henhold til håndbok R762 og N400. Dimensjonerende belegningsvekt: 3,5 kN/m² (kjørebane) Total belegningstykkelse: 60 mm