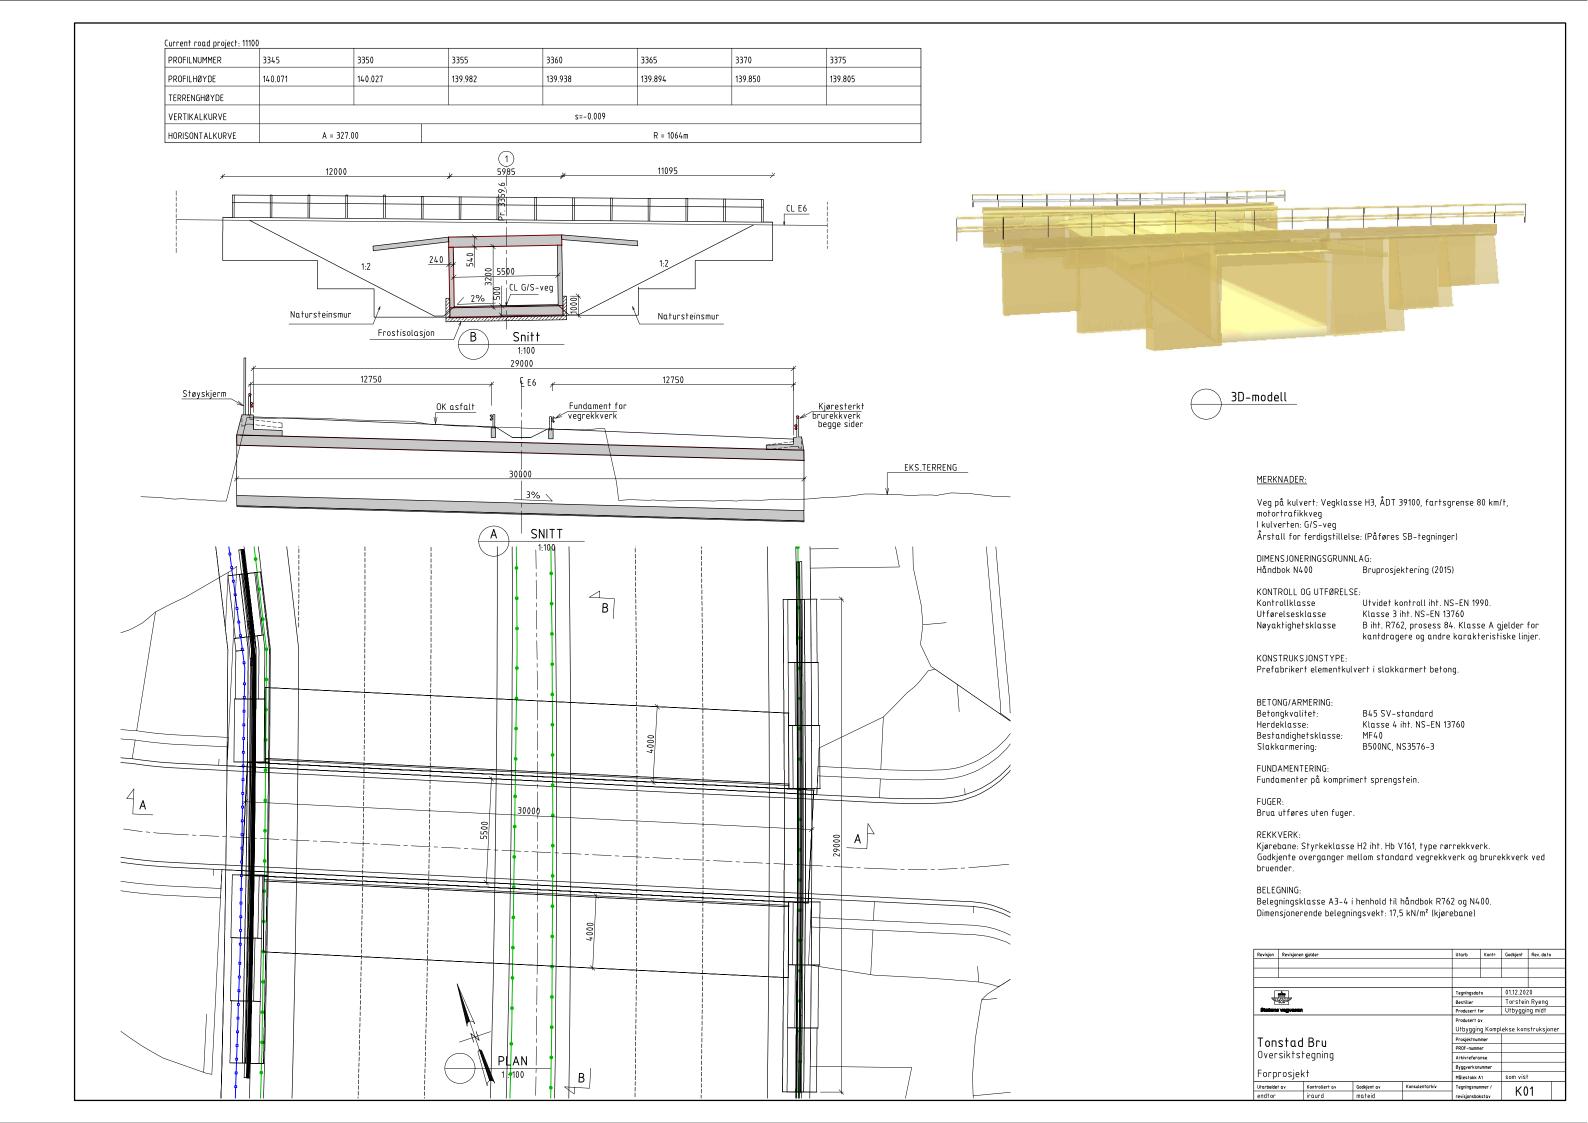

### MERKNADER:

Vegklasse Hø2, ÅDT 5600, fartsgrense 60 km/t Årstall for ferdigstillelse: (Påføres SB-tegninger)

DIMENS JONERING SGRUNNLAG:

Håndbok N400 Bruprosjektering (2015)

KONTROLL OG UTFØRELSE:

Utvidet kontroll iht. NS-EN 1990. Klasse 3 iht. NS-EN 13760 Kontrollklasse Utførelsesklasse

B iht. R762, prosess 84. Klasse A gjelder for Nøyaktighetsklasse kantdragere og andre karakteristiske linjer.

KONSTRUKSJONSTYPE:

Prefabrikert elementkulvert i slakkarmert betong.

BETONG/ARMERING:

Betongkvalitet: Herdeklasse: B45 SV-standard Klasse 4 iht. NS-EN 13760

Bestandighetsklasse: Slakkarmering: B500NC, NS3576-3

FUNDAMENTERING: Fundamenter på komprimert sprengstein.

FUGER: Brua utføres uten fuger.

REKKVERK:

Kjørebane: Styrkeklasse H2 iht. Hb V161, type rørrekkverk.

Godkjente overganger mellom standard vegrekkverk og brurekkverk ved bruender.

BELEGNING:

Belegningsklasse A3-4 i henhold til håndbok R762 og N400.

| evisjon                                                 | Revisjonen | gjelder        |             |                | Utarb                              | Kontr              | Godkjent       | Rev. dato |  |  |
|---------------------------------------------------------|------------|----------------|-------------|----------------|------------------------------------|--------------------|----------------|-----------|--|--|
|                                                         |            |                |             |                |                                    |                    |                |           |  |  |
|                                                         |            |                |             |                |                                    |                    |                |           |  |  |
| ·                                                       |            |                |             |                |                                    |                    |                |           |  |  |
| Trainer vegivener                                       |            |                |             |                | Tegningsdat                        | о .                | 01.12.2020     |           |  |  |
|                                                         |            |                |             |                | Bestiller                          |                    | Torstein Ryeng |           |  |  |
|                                                         |            |                |             |                | Produsert f                        | or                 | Utbygging midt |           |  |  |
| Østre Rosten kulvert<br>Oversiktstegning<br>Forprosjekt |            |                |             |                | Produsert av                       |                    |                |           |  |  |
|                                                         |            |                |             |                | Utbygging komplekse konstruksjoner |                    |                |           |  |  |
|                                                         |            |                |             |                | Prosjektnummer                     |                    |                |           |  |  |
|                                                         |            |                |             |                | PROF-nummer                        |                    |                |           |  |  |
|                                                         |            |                |             |                | Arkivreferanse                     |                    |                |           |  |  |
|                                                         |            |                |             |                | Byggverksnummer                    |                    |                |           |  |  |
|                                                         |            |                |             |                | Målestokk A                        | Målestokk A1 SOM V |                | rist      |  |  |
| arbeidet                                                | av         | Kontrollert av | Godkjent av | Konsulentarkív | Tegningsnun                        | nmer /             | K0             | 2         |  |  |
| ndtor                                                   |            | iraurd         | mateid      |                | revisionsbol                       | stav               | l V            | <b>'</b>  |  |  |

3D-modell