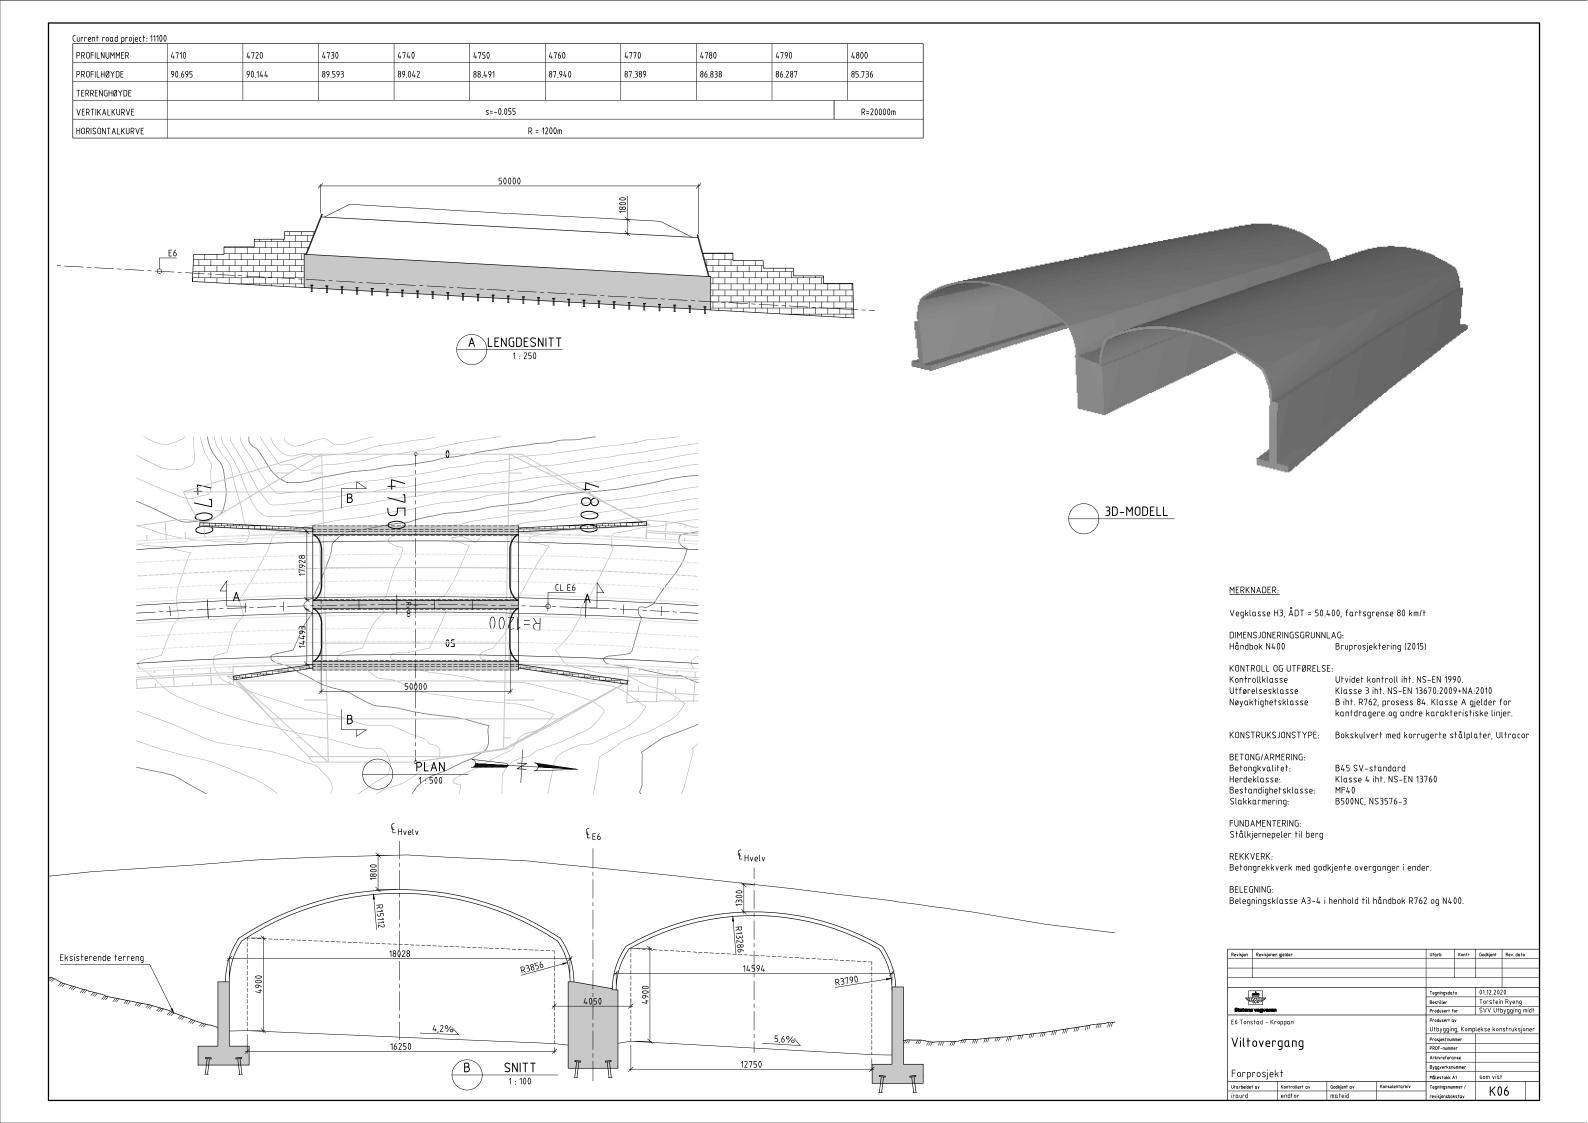

# MERKNADER:

<u>Vegklasse :</u> Driftsveg

Underliggende veg: Vegklasse H3, ÅDT 50400, fartsgrense 80 km/t Årstall for ferdigstillelse: (Påføres SB-tegninger)

#### DIMENS JONERINGS GRUNNLAG:

Håndbok N400 Bruprosjektering (2015)

#### KONTROLL OG UTFØRELSE:

Kontrollklasse Utvidet kontroll iht. NS-EN 1990.

Klasse 3 iht. NS-EN 13760 Utførelsesklasse Nøyaktighetsklasse

B iht. R762, prosess 84. Klasse A gjelder for kantdragere og andre karakteristiske linjer.

### KONSTRUKSJONSTYPE:

Spennarmte prefabrikkerte betongbjelker med samvirkende betongdekke.

# BETONG/ARMERING:

B45 SV-standard Betongkvalitet:

Herdeklasse: Klasse 4 iht. NS-EN 13760

Bestandighetsklasse:

Slakkarmering: B500NC, NS3576-3

#### FUNDAMENTERING:

Fundamenter på komprimert sprengstein.

Brua utføres uten fuger.

# LAGER

FUGER:

Gliderlager i akse 1 og 4.

# REKKVERK:

Kjørebane: Styrkeklasse H2 iht. Hb V161, type rørrekkverk. Godkjente overganger mellom standard vegrekkverk og brurekkverk ved bruender.

Belegningsklasse A3-4 i henhold til håndbok R762 og N400. Dimensjonerende belegningsvekt: 3,5 kN/m² (kjørebane) Total belegningstykkelse: 60 mm